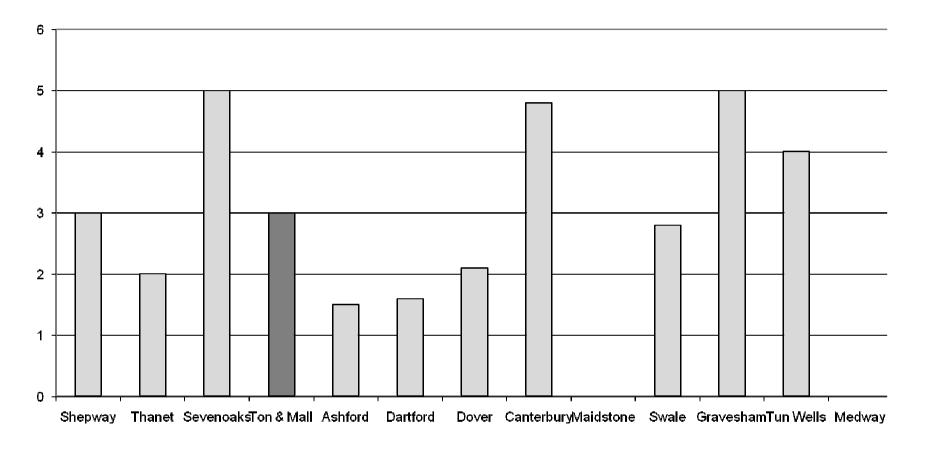

Enforcement staff - FTE Aug 2011

|             | FTEs | Management | Senior/Man | Senior | Officer | Assistant | Technical | admin |            |     |
|-------------|------|------------|------------|--------|---------|-----------|-----------|-------|------------|-----|
| Enforcement | 3    | 0          | 0          | 0      | 1       | 1         | 0         | 1     | Shepway    | 3   |
| Enforcement | 2    | 0          | 1          | 0      | 1       | 0         | 0         | 0     | Thanet     | 2   |
| Enforcement | 5    | 0          | 1          | 0      | 2       | 0         | 0         | 2     | Sevenoaks  | 5   |
| Enforcement | 3    | 0          | 0          | 1      | 0       | 0         | 2         | 0     | Ton & Mall | 3   |
| Enforcement | 1.5  | 0          | 0.5        | 0      | 1       | 0         | 0         | 0     | Ashford    | 1.5 |
| Enforcement | 1.6  | 0          | 0          | 1      | 0.6     | 0         | 0         | 0     | Dartford   | 1.6 |
| Enforcement | 2.1  | 0          | 0.5        | 0      | 1.6     | 0         | 0         | 0     | Dover      | 2.1 |
| Enforcement | 4.8  | 1          | 0          | 0      | 3.5     | 0         | 0         | 0.3   | Canterbury | 4.8 |
| Enforcement |      |            |            |        |         |           |           |       | Maidstone  |     |
| Enforcement | 2.8  | 0          | 1          | 0      | 1.8     | 0         | 0         | 0     | Swale      | 2.8 |
| Enforcement | 5    | 0          | 1          | 0      | 1       | 1         | 2         | 0     | Gravesham  | 5   |
| Enforcement | 4    |            |            |        | 1       | 2         |           |       | Tun Wells  | 4   |
| Enforcement |      |            |            |        |         |           |           |       | Medway     |     |